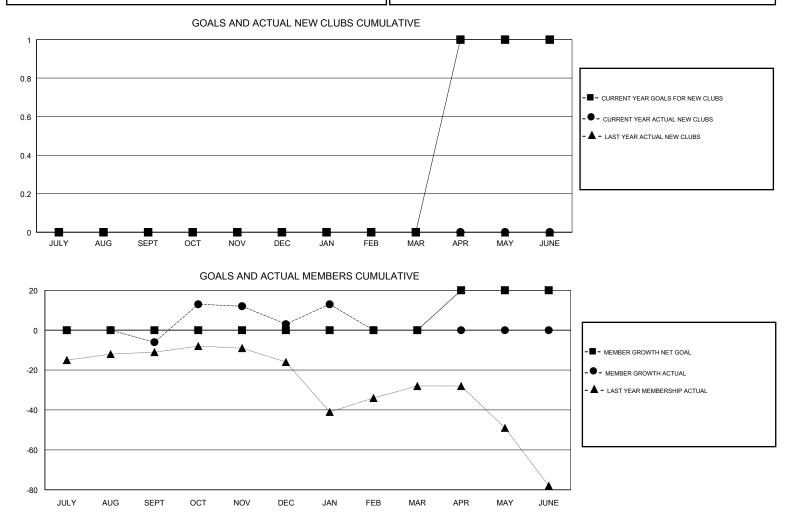

## GMT CA

| Clubs                 |               |           |               | Members               |                           |                         |                                                    |
|-----------------------|---------------|-----------|---------------|-----------------------|---------------------------|-------------------------|----------------------------------------------------|
| RESULTS FOR 2018-2019 |               |           |               | RESULTS FOR 2018-2019 |                           |                         |                                                    |
| QUARTER               | NEW CLUB GOAL | NEW CLUBS | DROPPED CLUBS | QUARTER               | MEMBER GROWTH NET<br>GOAL | MEMBER GROWTH<br>ACTUAL | DROPPED<br>MEMBERS ACTUAL<br>(including transfers) |
| JULY/AUG/SEPT         | 0             | 0         | 0             | JULY/AUG/SEPT         | 0                         | 22                      | 22                                                 |
| OCT/NOV/DEC           | 0             | 0         | 0             | OCT/NOV/DEC           | 0                         | 46                      | 36                                                 |
| JAN/FEB/MAR           | 0             | 0         | 0             | JAN/FEB/MAR           | 0                         | 16                      | 6                                                  |
| APR/MAY/JUNE          | 1             | 0         | 0             | APR/MAY/JUNE          | 20                        | 0                       | 0                                                  |